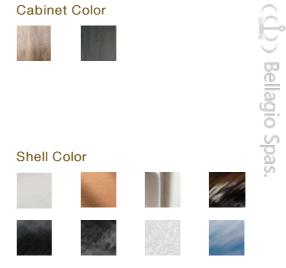

| General Specifications        |                                           | Pumps Configuration         |                            |
|-------------------------------|-------------------------------------------|-----------------------------|----------------------------|
| Measures                      | 228" x 91" x 51"<br>5800 x 2300 x 1300 mm | Pumps 1                     | 3 x 3.0HP, 2.5" connection |
|                               |                                           | Pumps 2                     | 2 x 3.0HP, 2" connection   |
| Suit For                      | 7 people                                  | Pumps 3                     | 2 x Circulation Pump       |
| Seat                          | 6                                         |                             |                            |
| Lounger                       | 1                                         | Control System Selection    |                            |
| Cabinet Color                 | ٠                                         | Control System              | YJ-3 & YE-5 / IN.K506 &    |
| Shell Color                   | • •                                       |                             |                            |
| Dry Weight ( kg )             | 1150                                      | Filtration And Purification |                            |
| Jets Specifications           |                                           | Ozonator                    | Yes                        |
| Total Jets ( without blower ) | 47 Pcs                                    | Filteration System          | 4 x 50sf                   |

\* Actual colors and products may vary from print representation.