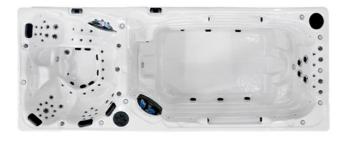

## Sorrento 5.8

| 47 Pcs           | 5                |  |
|------------------|------------------|--|
| Jets             | Pumps            |  |
| 6                | 228" x 91" x 51" |  |
| Seating Capacity | Measures         |  |