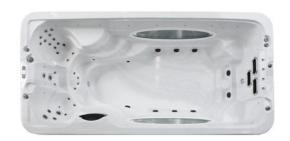

## Sorrento 4.8 A

## Shell Color

46 Pcs

Jets

4

Pumps

5

Seating Capacity

189" x 91" x 52"

Measures

| General Specifications      |                                           | Pumps Configuration         |                            |
|-----------------------------|-------------------------------------------|-----------------------------|----------------------------|
| Measures                    | 189" x 91" x 52"<br>4800 x 2300 x 1310 mm | Pumps 1                     | 3 x 3.0HP, 2.5" connection |
|                             |                                           | Pumps 2                     | 1 x 3.0HP, 2" connection   |
| Suit For                    | 5 people                                  | Pumps 3                     | 1 x Circulation Pump       |
| Seat                        | 5                                         |                             |                            |
| Lounger                     | 0                                         | Control System Selection    |                            |
| Cabinet Color               | •                                         | Control System              | YE-5 & IN.K806             |
| Shell Color                 | • •                                       |                             |                            |
| Dry Weight (kg)             | 1009                                      | Filtration And Purification |                            |
| Jets Specifications         |                                           | Ozonator                    | Yes                        |
| Total Jets (without blower) | 46 Pcs                                    | Filteration System          | 2 x 50sf                   |