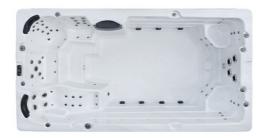

## Como 4.5

## Shell Color

63 Pcs

Jets

4

Pumps

5

Seating Capacity

177" x 90" x 52"

Measures

| General Specifications      |                                           | Pumps Configuration         |                            |
|-----------------------------|-------------------------------------------|-----------------------------|----------------------------|
| Measures                    | 177" x 90" x 52"<br>4500 x 2280 x 1310 mm | Pumps 1                     | 3 x 3.0HP, 2.5" connection |
|                             |                                           | Pumps 2                     | 1 x 3.0HP, 2" connection   |
| Suit For                    | 6 people                                  | Pumps 3                     | 1 x Circulation Pump       |
| Seat                        | 5                                         |                             |                            |
| Lounger                     | 1                                         | Control System Selection    |                            |
| Cabinet Color               | •                                         | Control System              | YE-5 & IN.K806             |
| Shell Color                 | • •                                       |                             |                            |
| Dry Weight ( kg )           | 1019                                      | Filtration And Purification |                            |
| Jets Specifications         |                                           | Ozonator                    | Yes                        |
| Total Jets (without blower) | 63 Pcs                                    | Filteration System          | 2 x 50sf                   |