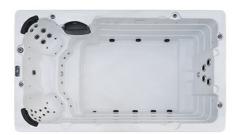

## Como 4.0

## Shell Color

20 Pcs

Jets

3

Pumps

4

Seating Capacity

157" x 90" x 52"

Measures

| General Specifications      |                                           | Pumps Configuration         |                            |
|-----------------------------|-------------------------------------------|-----------------------------|----------------------------|
| Measures                    | 157" x 90" x 52"<br>4000 x 2280 x 1310 mm | Pumps 1                     | 2 x 3.0HP, 2.5" connection |
|                             |                                           | Pumps 2                     | 1 x 3.0HP, 2" connection   |
| Suit For                    | 4 people                                  | Pumps 3                     | 1 x Circulation Pump       |
| Seat                        | 4                                         |                             |                            |
| Lounger                     | 0                                         | Control System Selection    |                            |
| Cabinet Color               | •                                         | Control System              | YE-5 & IN.K806             |
| Shell Color                 | • •                                       |                             |                            |
| Dry Weight (kg)             | 842                                       | Filtration And Purification |                            |
| Jets Specifications         |                                           | Ozonator                    | Yes                        |
| Total Jets (without blower) | 20 Pcs                                    | Filteration System          | 2 x 50sf                   |