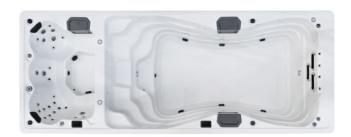

## Atlantic 20

## Shell Color

27 Pcs

Jets

4

Pumps

4

Seating Capacity

236" x 90" x 57"

Measures

| General Specifications      |                                           | Pumps Configuration         |                            |
|-----------------------------|-------------------------------------------|-----------------------------|----------------------------|
| Measures                    | 236" x 90" x 57"<br>6000 x 2280 x 1450 mm | Pumps 1                     | 3 x 3.0HP, 2.5" connection |
|                             |                                           | Pumps 2                     | 1 x 3.0HP, 2" connection   |
| Suit For                    | 6 people                                  | Pumps 3                     | 2 x Circulation Pump       |
| Seat                        | 4                                         |                             |                            |
| Lounger                     | 0                                         | Control System Selection    |                            |
| Cabinet Color               | •                                         | Control System              | YJ-3 & YE-5 IN.K506 &      |
| Shell Color                 | • •                                       |                             |                            |
| Dry Weight (kg)             | 1140                                      | Filtration And Purification |                            |
| Jets Specifications         |                                           | Ozonator                    | Yes                        |
| Total Jets (without blower) | 27 Pcs                                    | Filteration System          | 6 x 50sf                   |