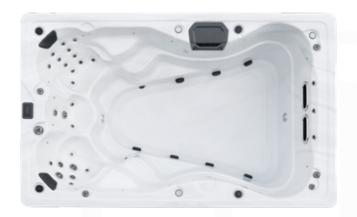

## Atlantic 12

((1)) Bellagio Spas.

26 Pcs

Jets

т.

Pumps

4

Seating Capacity

144" x 90" x 52"

Measures

| General Specifications             |                                           | Pumps Configuration         |                            |
|------------------------------------|-------------------------------------------|-----------------------------|----------------------------|
| Measures                           | 144" x 90" x 52"<br>3660 x 2280 x 1310 mm | Pumps 1                     | 2 x 5.0HP, 2.5" connection |
|                                    |                                           | Pumps 2                     | 1 x 5.0HP, 2" connection   |
| Suit for                           | 4 People                                  | Pumps 3                     | 1 x Gecko Circulation Pump |
| Seat                               | 3                                         | Control Systems Selection   |                            |
| Lounger                            | 0                                         | Control System              | YE-5 & IN.K1000            |
| Cabinet Color                      | •                                         | Filtration and Purification |                            |
| Shell Color                        | • •                                       | Ozonator                    | yes                        |
| Dry Weight ( kg )                  | 530                                       | Filteration System          | 2 x 50 sq ft               |
| Jets Specifications                |                                           | Insulation System           |                            |
| Total Jets                         | 26 pcs                                    | PU Foam insulation          | yes                        |
| Lighting System                    |                                           | Heat bank insulation        | yes                        |
| Jet with LED light                 | yes                                       | Sandwich bottom             | yes                        |
| Underwater LED light               | yes                                       | Extra Features              |                            |
| Perimeter light & Valve with light | yes                                       | Bluetooth audio system      | Gecko in.stream 2          |
| Corner light & Skirt panel light   | yes                                       | Rolling cover               | yes                        |
| LED cupholders                     | yes                                       | Heat pump ready plumbing    | yes                        |
|                                    |                                           |                             |                            |