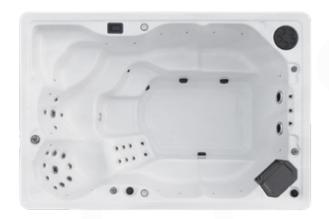

## Atlantic 11

((1)) Bellagio Spas.

| 29 Pcs             | 4                            |
|--------------------|------------------------------|
| Jets               | Pumps                        |
| 6 Seating Capacity | 132" x 90" x 52"<br>Measures |

| General Specifications             |                                           | Pumps Configuration         |                            |
|------------------------------------|-------------------------------------------|-----------------------------|----------------------------|
| Measures                           | 132" x 90" x 52"<br>3360 x 2280 x 1310 mm | Pumps 1                     | 2 x 5.0HP, 2.5" connection |
|                                    |                                           | Pumps 2                     | 1 x 5.0HP, 2" connection   |
| Suit for                           | 6 People                                  | Pumps 3                     | 1 x Gecko Circulation Pump |
| Seat                               | 6                                         | Control Systems Selection   |                            |
| Lounger                            | 0                                         | Control System              | Gecko YE-5 & IN.K1000      |
| Cabinet Color                      | •                                         | Filtration and Purification |                            |
| Shell Color                        | • •                                       | Ozonator                    | yes                        |
| Dry Weight ( kg )                  | 494                                       | Filteration System          | 2 x 50 sq ft               |
| Jets Specifications                |                                           | Insulation System           |                            |
| Total Jets                         | 29 pcs                                    | PU Foam insulation          | yes                        |
| Lighting System                    |                                           | Heat bank insulation        | yes                        |
| Jet with LED light                 | yes                                       | Sandwich bottom             | yes                        |
| Underwater LED light               | yes                                       | Extra Features              |                            |
| Perimeter light & Valve with light | yes                                       | Bluetooth audio system      | Gecko in.stream 2          |
| Corner light & Skirt panel light   | yes                                       | Rolling cover               | yes                        |
| LED cupholders                     | yes                                       | Heat pump ready plumbing    | yes                        |
|                                    |                                           |                             |                            |